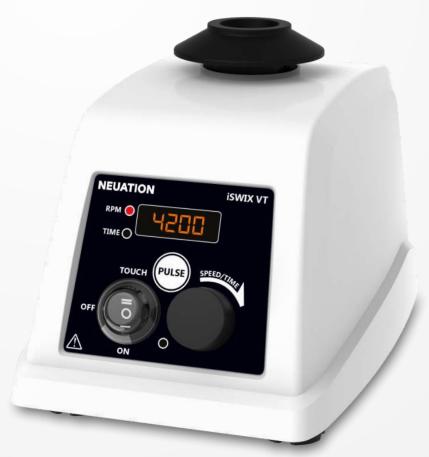

# iSwix VT

#### Digital Vortex Mixer

Vortex Mixers play a crucial part in any laboratory setup hence the need for reliable performance and durability, but most mixers have issues with lackluster performance owing to sub-par quality components and raw-materials used. Hence, these devices leave a lot to be desired and end-up being a waste of space and investment.

Developed after years of R&D, Neuation's best-in-class iSwix VT vortex mixer provides the best of performance due to its top-of-the-line internal components such as long lasting maintenance free BLDC motor. With class-leading features like inbuilt counter balance and 3-way switch, the device makes working even easier.

#### **Product Features**

Non Corrosive Body Design

Adjustable speed setting from 300 to 4200 RPM

Orbital diameter of 4 mm

Digital Display shows the speed and time toggles after every 5 seconds

Brushless DC motor for quiet performance and a maintenance-free long life Microprocessor based closed loop control for efficient performance even under high loads

Variable timer setting from 1 to 999 minutes and continuous mode

Pulse Mode function with Run-Pause-Run function for thorough mixing of solution

3-way switch for Touch, Continuous & Stand-by mode for unmatched convenience

### **Product Features**

Inbuilt counter balance ensures stable operation for complete peace-of-mind

Visual indication marker for max speed with attachments

Small footprint saves valuable bench space and can also be used inside hoods and cold rooms IP 21 Provides An Assurance Of Durability And Quality.