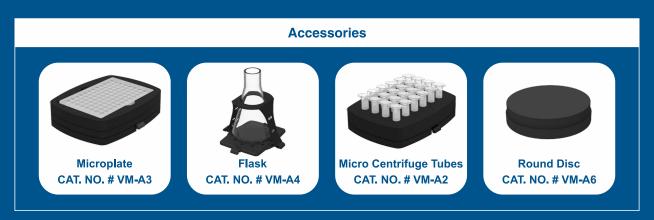

#### **Optional Attachments**

Micro Centrifuge Tube 24 X 1.5/2ml

96 Well Micro Plate

Flask